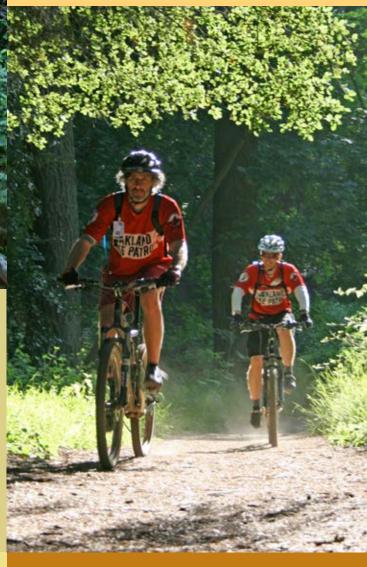

### Mission

The Oakland Bike Patrol consists of volunteers partnering with land managers and the Oakland Police Department to assist, educate, and inform trail users in order to enhance their recreational experience. As part of the National Mountain Bike Patrol program, OBP volunteers provide maps and directions, monitor and report adverse trail conditions, encourage responsible riding, and assist in medical and mechanical emergencies. Best of all, you get to ride your local trails, serve our community, and help keep the trails safe and enjoyable.

#### **Duties**

- Ride through designated parks and trails monitoring user activities.
- Provide information to park visitors concerning trail conditions, directions, general park information, and rules.
- Provide first aid, search and rescue functions as needed.
- Log your hours on the Bike Patrol database.