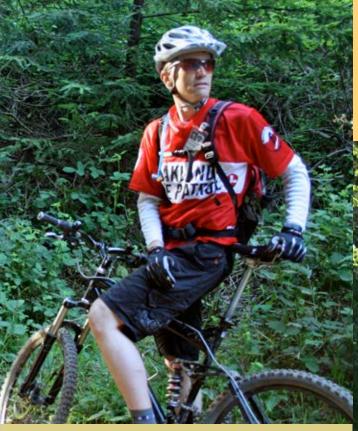

### Mission

The Oakland Bike Patrol consists of volunteers partnering with land managers and the Oakland Police Department to assist, educate, and inform trail users in order to enhance their recreational experience. As part of the National Mountain Bike Patrol program, OBP volunteers provide maps and directions, monitor and report adverse trail conditions, encourage responsible riding, and assist in medical and mechanical emergencies. Best of all, you get to ride your local trails, serve our community, and help keep the trails safe and enjoyable.

#### **Duties**

- Ride through designated parks and trails monitoring user activities.
- Provide information to park visitors concerning trail conditions, directions, general park information, and rules.
- Provide first aid, search and rescue functions as needed.
- Log your hours on the Bike Patrol database.