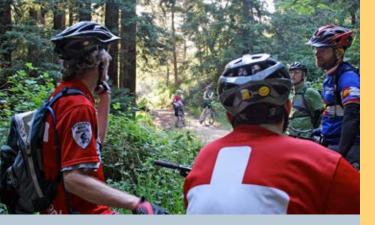

### Mission

The Oakland Bike Patrol consists of volunteers partnering with land managers and the Oakland Police Department to assist, educate, and inform trail users in order to enhance their recreational experience. As part of the National Mountain Bike Patrol program, OBP volunteers provide maps and directions, monitor and report adverse trail conditions, encourage responsible riding, and assist in medical and mechanical emergencies. Best of all, you get to ride your local trails, serve our community, and help keep the trails safe and enjoyable.

#### **Duties**

- Ride through designated parks and trails monitoring user activities.
- Provide information to park visitors concerning trail conditions, directions, general park information, and rules.
- Provide first aid, search and rescue functions as needed.
- Log your hours on the Bike Patrol database.