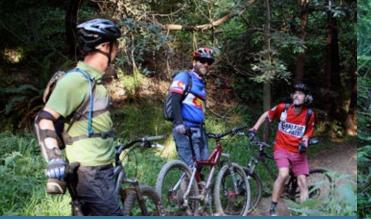

### Mission

The Oakland Bike Patrol consists of volunteers partnering with land managers and the Oakland Police Department to assist, educate, and inform trail users in order to enhance their recreational experience. As part of the National Mountain Bike Patrol program, OBP volunteers provide maps and directions, monitor and report adverse trail conditions, encourage responsible riding, and assist in medical and mechanical emergencies. Best of all, you get to ride your local trails, serve our community, and help keep the trails safe and enjoyable.

#### **Duties**

- Ride through designated parks and trails monitoring user activities.
- Provide information to park visitors concerning trail conditions, directions, general park information, and rules.
- Provide first aid, search and rescue functions as needed.
- Log your hours on the Bike Patrol database.